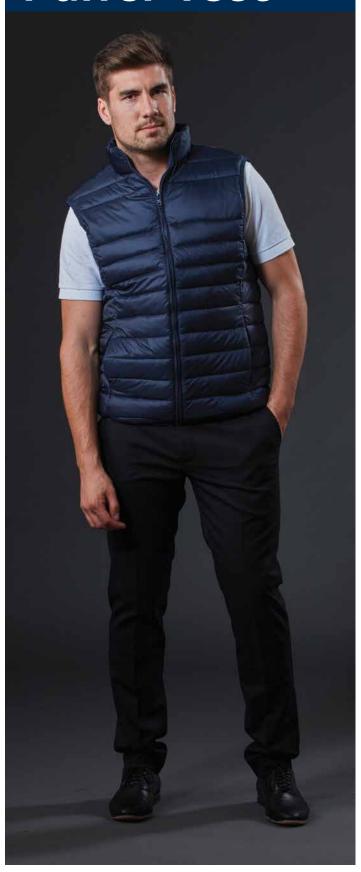

## The Puffer Vest

The Puffer vest is insulated with synthetic filling that keeps you warm while still being lightweight. It's the vest that you can wear to work and motor straight into your active lifestyle.

# The Puffer Vest