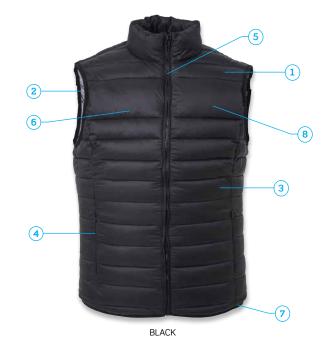

- 1: 100% nylon, horizontal quilted body
- 2: Contrast 100% polyester lining
- 3: Warm and light synthetic down for enhanced thermal properties
- 4: Zippered front pockets
- 5: Full front durable zipper
- 2 generous internal pockets 6:
- 7: Comfortable elasticised binding around armholes and hemline
- 8: Front chest decoration panel

### DESCRIPTION

- 100% nylon, horizontal quilted body
- Contrast 100% polyester lining
- Warm and light synthetic down for enhanced thermal properties
- Zippered front pockets
- Full front durable zipper
- 2 generous internal pockets
- Comfortable elasticised binding around armholes and hemline
- Front chest decoration panel